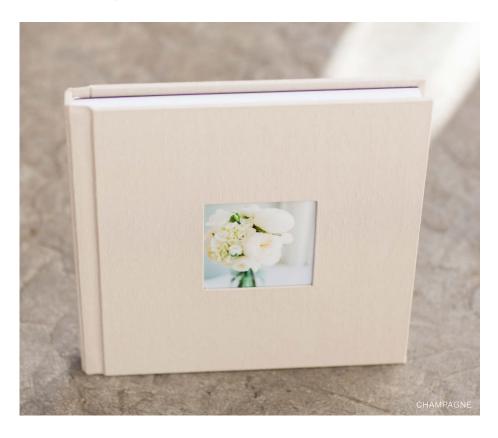

LLARD

TAYLOR & MORGAN taylor + morgan

RUTLAND

TAYLOR & MORGAN taylor + morgan

DEVON

TEGLOR & MORGEN Taylor : rorgan

ROSA

TAYLOR & MORGAN Taylor + morgan

ASA

NOTE: The examples above are not precisely to scale. Please see our Standard Debossing Size Guide.



### DEBOSSING

### REDTREE DEBOSSING COLLECTION

With the RedTree Debossing Collection, you can avoid any design work and choose from one of our 16 pre-made designs. Options include script fonts, bold fonts, and various unique design elements.



NOTE: The examples above are not precisely to scale. Please see our Debossing Collection Size Guide.



### CAMEOS

Cameos are a simple and affordable way to personalize an album cover. Select the right photo and matching color tones with our fabrics to elevate the first impression.



NOTE: Cameos are not available on Fine Art Albums, Hardcover Books, Folios, or Mini Albums.