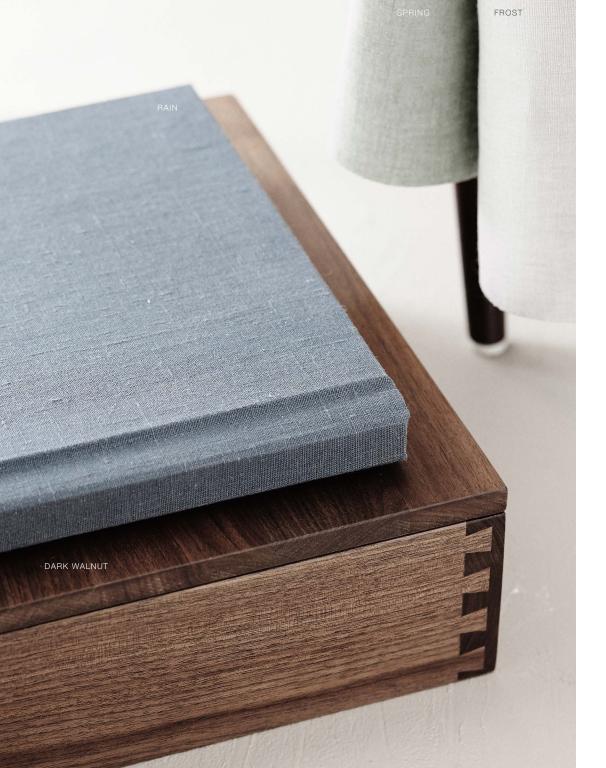

### WOODEN BOXES

These luxurious wooden presentation boxes are the perfect heirloom for storing, protecting, and showcasing albums or proof prints. They are handcrafted from walnut with various stain choices and a smooth, clean finish.

- Choose from three walnut stains: Natural Light Brown, Warm Medium Brown, and Dark Brown.
- Lid engraving is included

LIGHT BROWN

MEDIUM BROWN

DARK BROWN

# LUXE LINEN

For true color accuracy, please purchase a swatch kit.