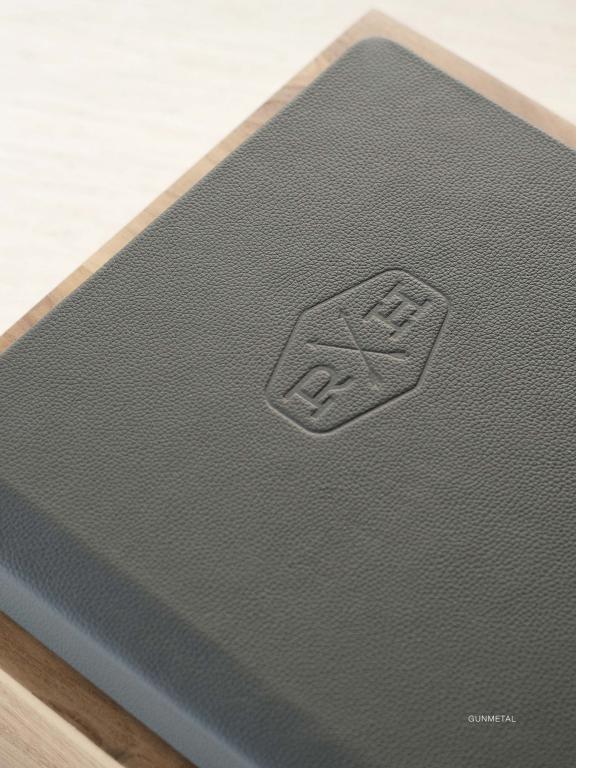

nclude fine linens and Japanese silks
- Choose DIY printing or have us print and assemble with our semi-matte paper
- Albums include 6 mats, choose up to 24 mats
- Optional cover debossing for personalization
- Due to cost, there are no sample discounts







### WOODEN BOXES

These luxurious wooden presentation boxes are the perfect heirloom for storing, protecting, and showcasing albums or proof prints. They are handcrafted from walnut with various stain choices and a smooth, clean finish.

- Choose from three walnut stains: Natural Light Brown, Warm Medium Brown, and Dark Brown.
- Lid engraving is included







LIGHT BROWN

MEDIUM BROWN

DARK BROWN



# LUXE LINEN



For true color accuracy, please purchase a swatch kit.

# CAROLINE + MATT

### LUXE LEATHER





# LUXE LEATHER II





# LEATHER





### LEATHER II



# CHAMPAGNE

# FABRIC



For true color accuracy, please purchase a swatch kit.



### COASTAL LINEN





### DEBOSSING

We offer three tiers of debossing for personalizing your covers. Standard Debossing includes 14 plain text options on up to two lines; the Debossing Collection offers 16 pre-made and semi-custom designs; and, Custom Debossing offers the freedom to submit any unique design, in a small or a large size - small designs measure 4×2 inches and large designs measure 7×3 inches.

Blind debossing is our default style of debossing, which means no color or foil is added to the impression. Foil debossing is available exclusively on Luxe Linen covers, in gold, rose gold, and silver.



MOONSTONE

Note: Some cover materials deboss better than others.