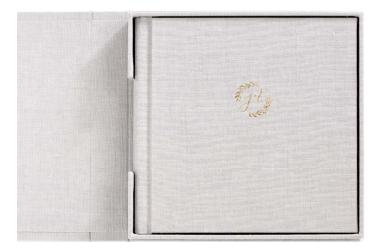

# FABRIC ALBUM BOX

Fabric Album Boxes provide a beautiful heirloom storage solution for our linen and silk albums. Debossing options are available for further personalization.

• Square sizes: 8×8, 10×10, 12×12

• Rectangle sizes: 8×10, 9×12, 11×14, 10×15

• Custom made to perfectly fit fabric RedTree Albums of any size and depth

### **FABRIC BOX**

- Fabric cover options include fine linens and Japanese silks
- Debossing is available for personalization