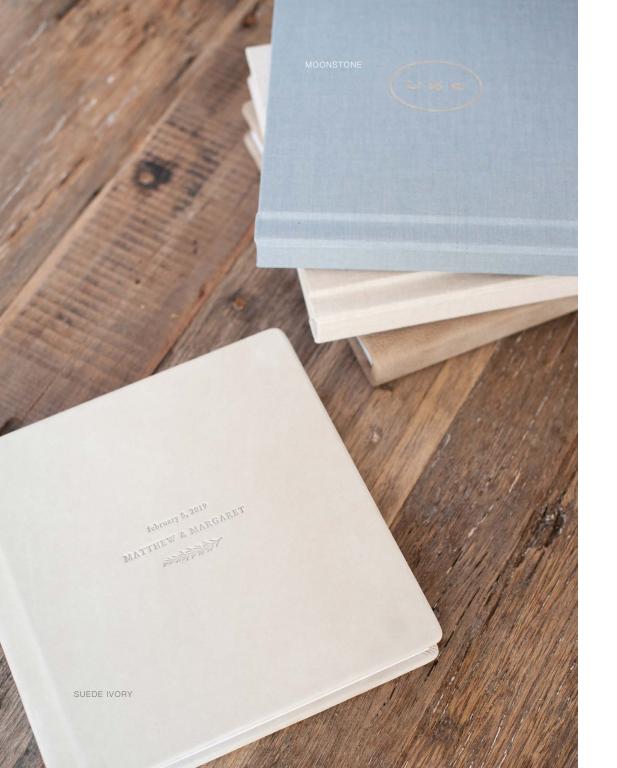

MOONSTONE

Note: Some cover materials deboss better than others. For materials that are hard to deboss, we recommend using a cameo instead. Refer to our website or contact our team for additional details.