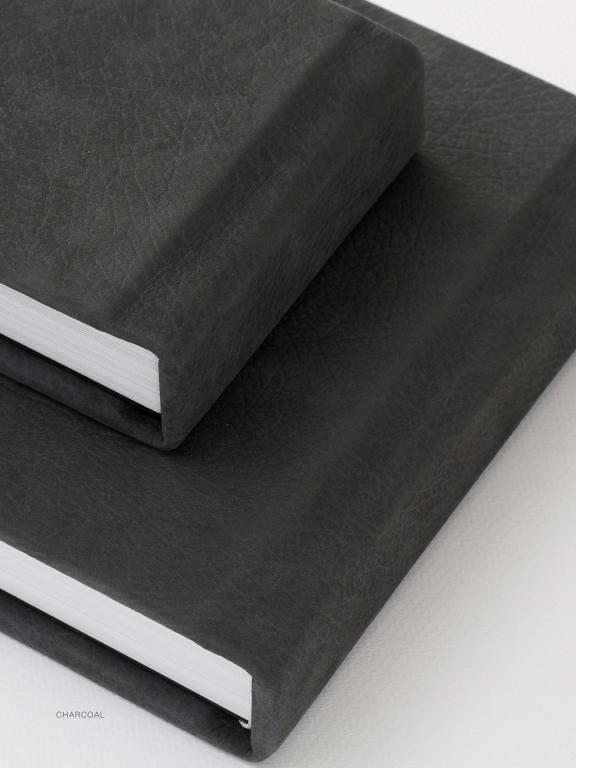

# FABRIC ALBUM BOX

Fabric Album Boxes provide a beautiful heirloom storage solution for our linen and silk albums. Debossing options are available for further personalization.

• Square sizes: 8×8, 10×10, 12×12

• Rectangle sizes: 8×10, 9×12, 11×14, 10×15

• Custom made to perfectly fit fabric RedTree Albums of any size and depth





### MINI ALBUM

The perfect add-on for parents. Our minis are scaled down replicas\* made from recycled materials leftover from your larger album. It saves on cost while providing you with an additional product to sell at an affordable price.

- 10 to 50 spreads (20-100 sides)
- Lay-flat binding with tight creases and no gutter
- Only available as a RedTree Album, with lustre or semi-matte paper



<sup>\*</sup>Debossing and cameos are not included on mini albums.



### MATTED PRINT BOX

Deliver a frame-by-frame experience featuring museum grade matted prints in an heirloom linen or fabric box. Handcrafted with 100% archival, acid and lignin free materials.

### MATTED PRINTS

- 6 matted prints are included at the base price, expandable to 30
- Mat sizes: 8×8, 8×10, 12×12, 11×14
- Print