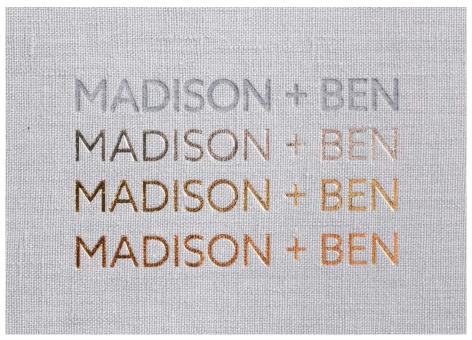

Blind debossing is our default style of debossing, which means no color or foil is added to the impression. Foil debossing is available exclusively on Luxe Linen covers, in gold, rose gold, and silver.