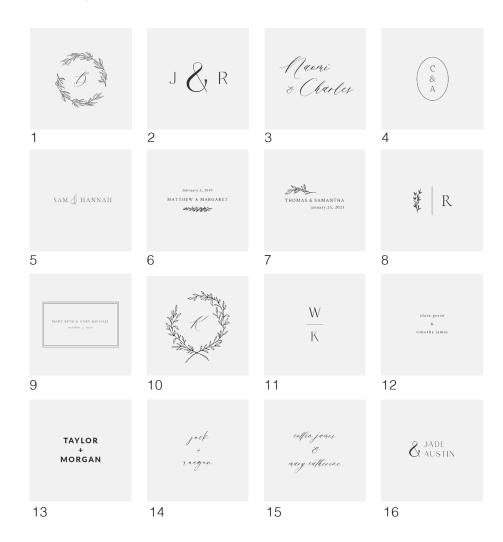

### REDTREE DEBOSSING COLLECTION

With the RedTree Debossing Collection, you can avoid any design work and choose from one of our 16 pre-made designs. Options include script fonts, bold fonts, and various unique design elements.

NOTE: The examples above are not precisely to scale. Please see our Debossing Collection Size Guide.