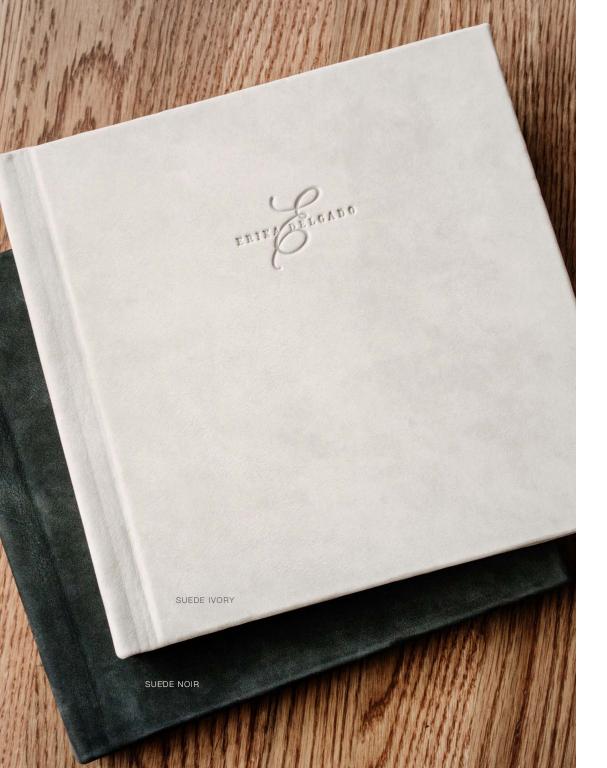

8x10

- Cover options include fine linens and Japanese silks
- Choose DIY printing or have us print and assemble with our semi-matte paper
- Albums include 6 mats, choose up to 24 mats
- Optional cover debossing for personalization
- Due to cost, there are no sample discounts







### WOODEN BOXES

These luxurious wooden presentation boxes are the perfect heirloom for storing, protecting, and showcasing albums or proof prints. They are handcrafted from walnut with various stain choices and a smooth, clean finish.

- Choose from three walnut stains: Natural Light Brown, Warm Medium Brown, and Dark Brown.
- Lid engraving is included







LIGHT BROWN

MEDIUM BROWN

DARK BROWN



# LUXE LINEN



For true color accuracy, please purchase a swatch kit.

# CAROLINE + MATT

### LUXE LEATHER





# LUXE LEATHER II





# LEATHER





### LEATHER II



# CHAMPAGNE

# FABRIC



For true color accuracy, please purchase a swatch kit.



### COASTAL LINEN





### DEBOSSING

We offer three tiers of debossing for personalizing your covers. Standard Debossing includes 14 plain text options on up to two lines; the Debossing Collection offers 16 pre-made and semi-custom designs; and, Custom Debossing offers the freedom to submit any unique design, in a small or a large size - small designs measure 4×2 inches and large designs measure 7×3 inches.

Blind debossing is our default style of debossing, which means no color or foil is added to the impression. Foil debossing is available exclusively on Luxe Linen covers, in gold, rose gold, and silver.



MOONSTONE

Note: Some cover materials deb