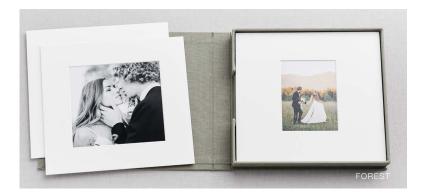

### MATTED PRINT BOX

Deliver a frame-by-frame experience featuring museum grade matted prints in an heirloom linen or fabric box. Handcrafted with 100% archival, acid and lignin free materials.

### MATTED PRINTS

- 6 matted prints are included at the base price, expandable to 30
- Mat sizes: 8×8, 8×10, 12×12, 11×14
- Prints are matted and backed with museum grade RagMat 4ply matboard
- Remove mats for display on an easel, gallery wall, or frame
- Choose from lustre or semi-matte photographic paper, or Museum Etching or Bright White Hahnemühle paper
- Mix and match print sizes and orientations

### **FABRIC BOX**

- Fabric cover options include fine linens and Japanese silks
- Debossing is available for personalization