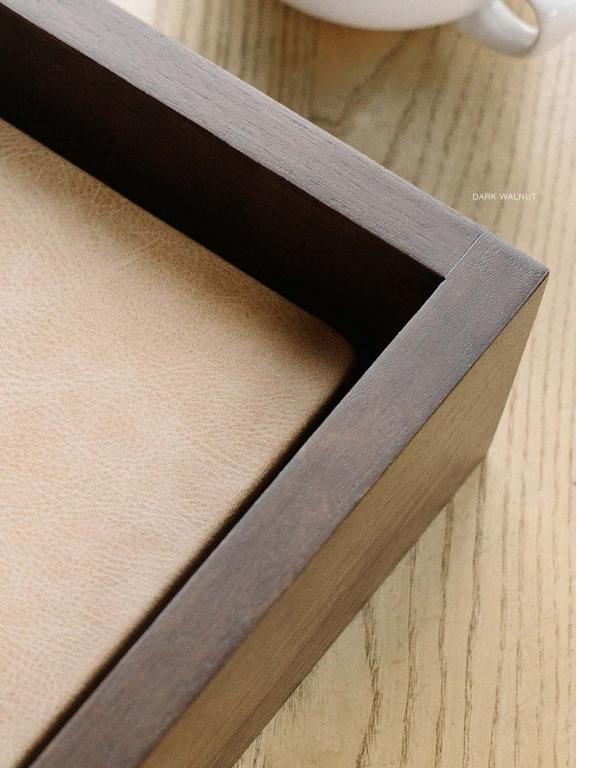

### WOODEN BOXES

These luxurious wooden presentation boxes are the perfect heirloom for storing, protecting, and showcasing albums or proof prints. They are handcrafted from walnut with various stain choices and a smooth, clean finish.

- Choose from three walnut stains: Natural Light Brown, Warm Medium Brown, and Dark Brown.
- Lid engraving is included

LIGHT BROWN

MEDIUM BROWN

DARK BROWN