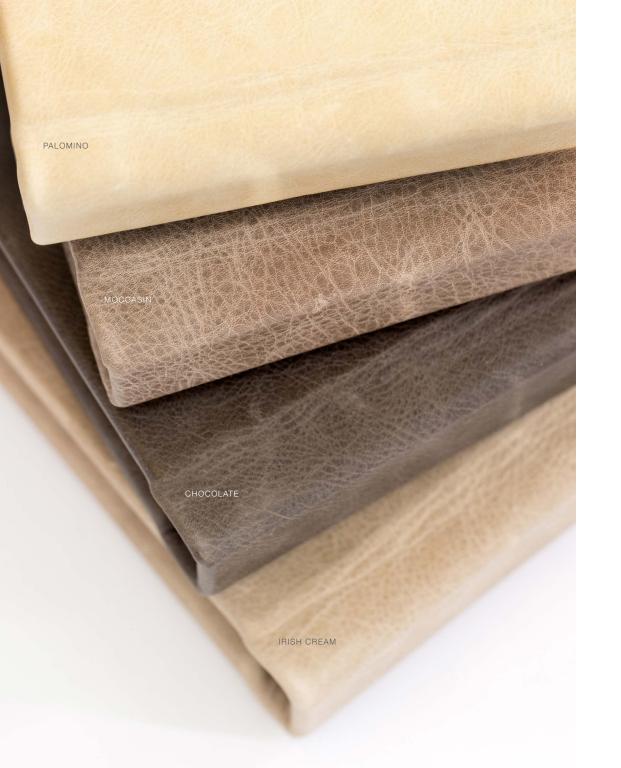

ens and Japanese silks
- Choose DIY printing or have us print and assemble with our semi-matte paper
- Albums include 6 mats, choose up to 24 mats
- Optional cover debossing for personalization
- Due to cost, there are no sample discounts







### WOODEN BOXES

These luxurious wooden presentation boxes are the perfect heirloom for storing, protecting, and showcasing albums or proof prints. They are handcrafted from walnut with various stain choices and a smooth, clean finish.

- Choose from three walnut stains: Natural Light Brown, Warm Medium Brown, and Dark Brown.
- Lid engraving is included







LIGHT BROWN

MEDIUM BROWN

DARK BROWN



# LUXE LINEN



For true color accuracy, please purchase a swatch kit.

# CAROLINE + MATT

### LUXE LEATHER





# LUXE LEATHER II





# LEATHER





### LEATHER II



# CHAMPAGNE

# FABRIC



For true color accuracy, please purchase a swatch kit.



### COASTAL LINEN





### DEBOSSING

We offer three tiers of debossing for personalizing your covers. Standard Debossing includes 14 plain text options on up to two lines; the Debossing Collection offers 16 pre-made and semi-custom designs; and, Custom Debossing offers the freedom to submit any unique design, in a small or a large size - small designs measure 4×2 inches and large designs measure 7×3 inches.

Blind debossing is our default style of debossing, which means no color or foil is added to the impression. Foil debossing is available exclusively on Luxe Linen covers, in gold, rose gold, and silver.



MOONSTONE

Note: Some cover materials deboss better than others. For materials