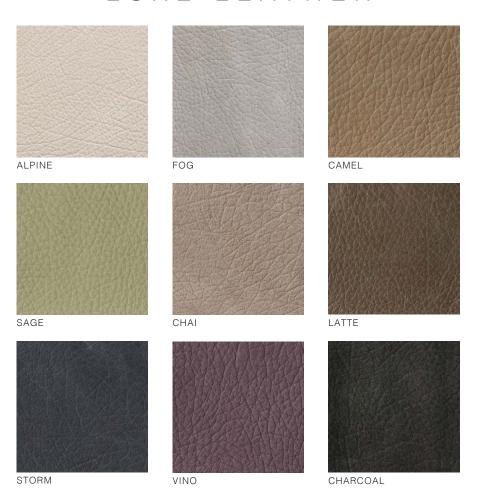

, 8x10

- Cover options include fine linens and Japanese silks
- Choose DIY printing or have us print and assemble with our semi-matte paper
- Albums include 6 mats, choose up to 24 mats
- Optional cover debossing for personalization
- Due to cost, there are no sample discounts







### WOODEN BOXES

These luxurious wooden presentation boxes are the perfect heirloom for storing, protecting, and showcasing albums or proof prints. They are handcrafted from walnut with various stain choices and a smooth, clean finish.

- Choose from three walnut stains: Natural Light Brown, Warm Medium Brown, and Dark Brown.
- Lid engraving is included







LIGHT BROWN

MEDIUM BROWN

DARK BROWN



# LUXE LINEN



For true color accuracy, please purchase a swatch kit.

# CAROLINE + MATT

### LUXE LEATHER





# LUXE LEATHER II





# LEATHER





### LEATHER II



# CHAMPAGNE

# FABRIC



For true color accuracy, please purchase a swatch kit.



### COASTAL LINEN





### DEBOSSING

We offer three tiers of debossing for personalizing your covers. Standard Debossing includes 14 plain text options on up to two lines; the Debossing Collection offers 16 pre-made and semi-custom designs; and, Custom Debossing offers the freedom to submit any unique design, in a small or a large size - small designs measure 4×2 inches and large designs measure 7×3 inches.

Blind debossing is our default style of debossing, which means no color or foil is added to the impression. Foil debossing is available exclusively on Luxe Linen covers, in gold, rose gold, and silver.



MOONSTONE

Note: Some cover materials d