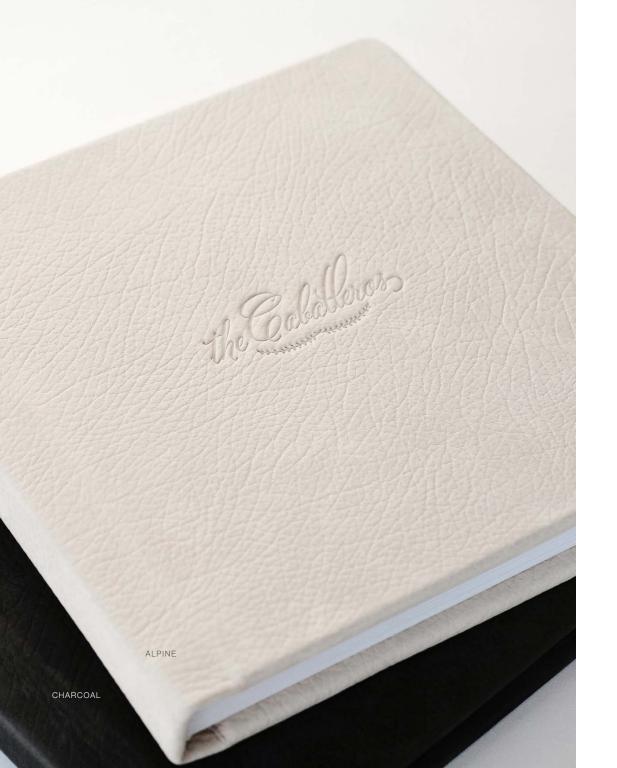

### LUXE LEATHER

### DEBOSSING

We offer three tiers of debossing for personalizing your covers. Standard Debossing includes 14 plain text options on up to two lines; the Debossing Collection offers 16 pre-made and semi-custom designs; and, Custom Debossing offers the freedom to submit any unique design, in a small or a large size - small designs measure 4×2 inches and large designs measure 7×3 inches.