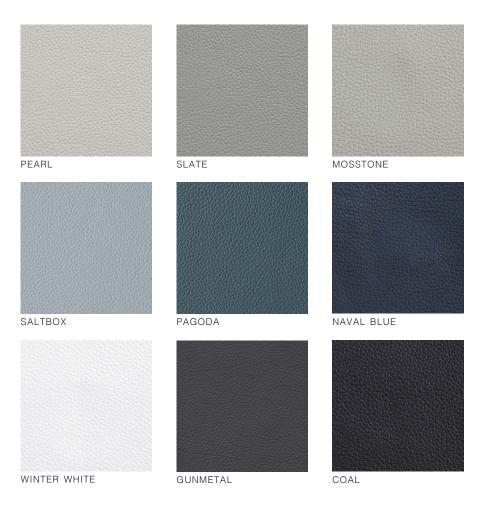

inens and Japanese silks
- Choose DIY printing or have us print and assemble with our semi-matte paper
- Albums include 6 mats, choose up to 24 mats
- Optional cover debossing for personalization
- Due to cost, there are no sample discounts







### WOODEN BOXES

These luxurious wooden presentation boxes are the perfect heirloom for storing, protecting, and showcasing albums or proof prints. They are handcrafted from walnut with various stain choices and a smooth, clean finish.

- Choose from three walnut stains: Natural Light Brown, Warm Medium Brown, and Dark Brown.
- Lid engraving is included







LIGHT BROWN

MEDIUM BROWN

DARK BROWN



# LUXE LINEN



For true color accuracy, please purchase a swatch kit.

# CAROLINE + MATT

### LUXE LEATHER





# LUXE LEATHER II





# LEATHER





### LEATHER II



# CHAMPAGNE

# FABRIC



For true color accuracy, please purchase a swatch kit.



### COASTAL LINEN





### DEBOSSING

We offer three tiers of debossing for personalizing your covers. Standard Debossing includes 14 plain text options on up to two lines; the Debossing Collection offers 16 pre-made and semi-custom designs; and, Custom Debossing offers the freedom to submit any unique design, in a small or a large size - small designs measure 4×2 inches and large designs measure 7×3 inches.

Blind debossing is our default style of debossing, which means no color or foil is added to the impression. Foil debossing is available exclusively on Luxe Linen covers, in gold, rose gold, and silver.



MOONSTONE

Note: Some cover materials deboss better than others. For material