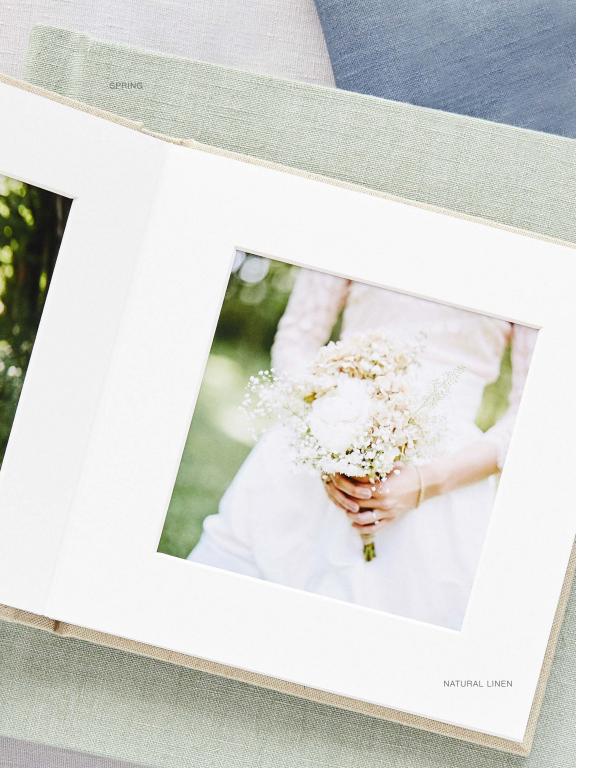

### MATTED PRINT BOX

Deliver a frame-by-frame experience featuring museum grade matted prints in an heirloom linen or fabric box. Handcrafted with 100% archival, acid and lignin free materials.

### MATTED PRINTS

- 6 matted prints are included at the base price, expandable to 30
- Mat sizes: 8×8, 8×10, 12×12, 11×14
- Prints are matted and backed with museum grade RagMat 4ply matboard
- Remove mats for display on an easel, gallery wall, or frame
- Choose from lustre or semi-matte photographic paper, or Museum Etching or Bright White Hahnemühle paper
- Mix and match print sizes and orientations