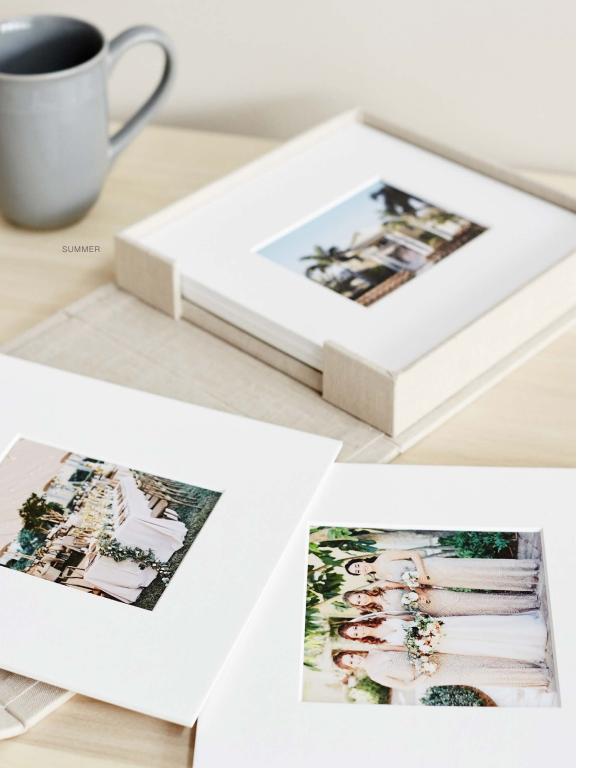

### MATTED PRINT BOX

Deliver a frame-by-frame experience featuring museum grade matted prints in an heirloom linen or fabric box. Handcrafted with 100% archival, acid and lignin free materials.

### MATTED PRINTS

- 6 matted prints are included at the base price, expandable to 30
- Mat sizes: 8×8, 8×10, 12×12, 11×14
- Prints are matted and backed with museum grade RagMat 4ply matboard
- Remove mats for display on an easel, gallery wall, or frame
- Choose from lustre or semi-matte photographic paper, or Museum Etching or Bright White Hahnemühle paper
- Mix and match print sizes and orientations