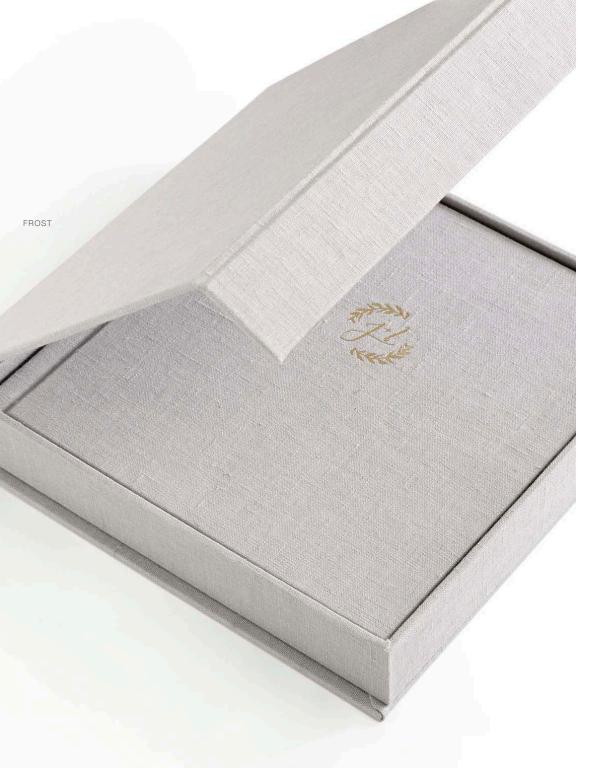

# FABRIC ALBUM BOX

Fabric Album Boxes provide a beautiful heirloom storage solution for our linen and silk albums. Debossing options are available for further personalization.

• Square sizes: 8×8, 10×10, 12×12

• Rectangle sizes: 8×10, 9×12, 11×14, 10×15

• Custom made to perfectly fit fabric RedTree Albums of any size and depth

### **FABRIC BOX**

- Fabric cover options include fine linens and Japanese silks
- Debossing is available for personalization

### DEBOSSING

We offer three tiers of debossing for personalizing your covers. Standard Debossing includes 14 plain text options on up to two lines; the Debossing Collection offers 16 pre-made and semi-custom designs; and, Custom Debossing offers the freedom to submit any unique design, in a small or a large size - small designs measure 4×2 inches and large designs measure 7×3 inches.

Blind debossing is our default style of debossing, which means no color or foil is added to the impression. Foil debossing is available exclusively on Luxe Linen covers, in gold, rose gold, and silver.