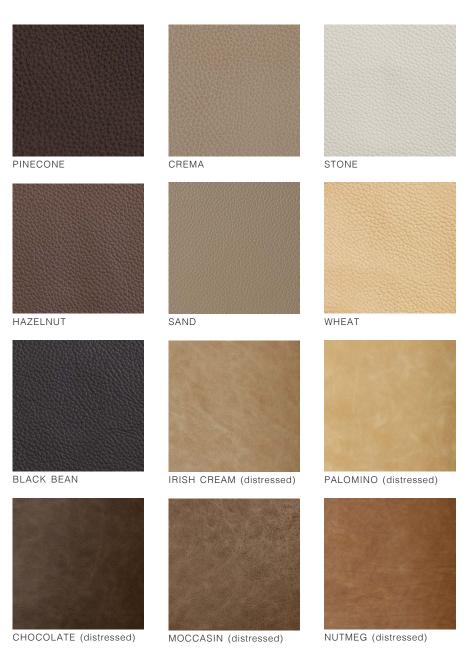

ilks
- Choose DIY printing or have us print and assemble with our semi-matte paper
- Albums include 6 mats, choose up to 24 mats
- Optional cover debossing for personalization
- Due to cost, there are no sample discounts







### WOODEN BOXES

These luxurious wooden presentation boxes are the perfect heirloom for storing, protecting, and showcasing albums or proof prints. They are handcrafted from walnut with various stain choices and a smooth, clean finish.

- Choose from three walnut stains: Natural Light Brown, Warm Medium Brown, and Dark Brown.
- Lid engraving is included







LIGHT BROWN

MEDIUM BROWN

DARK BROWN



# LUXE LINEN



For true color accuracy, please purchase a swatch kit.

# CAROLINE + MATT

### LUXE LEATHER





# LUXE LEATHER II





# LEATHER





### LEATHER II



# CHAMPAGNE

# FABRIC



For true color accuracy, please purchase a swatch kit.



### COASTAL LINEN





### DEBOSSING

We offer three tiers of debossing for personalizing your covers. Standard Debossing includes 14 plain text options on up to two lines; the Debossing Collection offers 16 pre-made and semi-custom designs; and, Custom Debossing offers the freedom to submit any unique design, in a small or a large size - small designs measure 4×2 inches and large designs measure 7×3 inches.

Blind debossing is our default style of debossing, which means no color or foil is added to the impression. Foil debossing is available exclusively on Luxe Linen covers, in gold, rose gold, and silver.



MOONSTONE

Note: Some cover materials deboss better than others. For materials that are hard to d