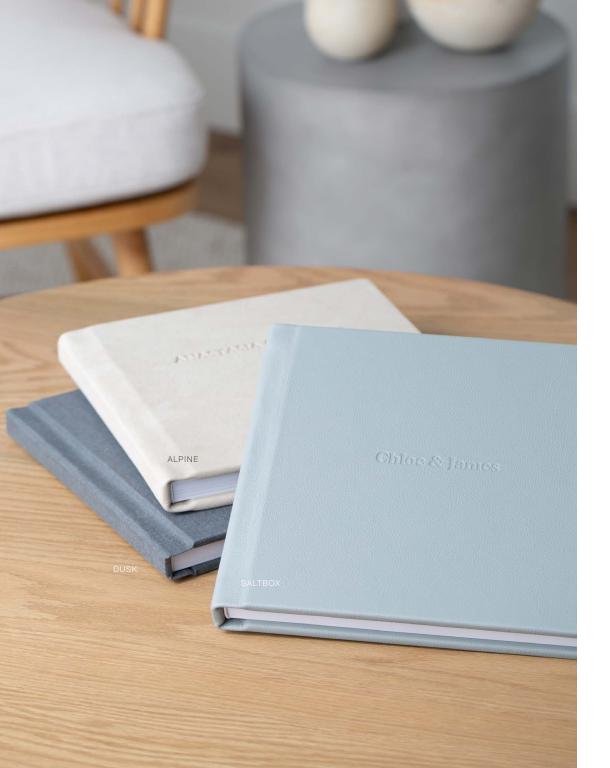

### LUXE LEATHER

### DEBOSSING

We offer three tiers of debossing for personalizing your covers. Standard Debossing includes 14 plain text options on up to two lines; the Debossing Collection offers 16 pre-made and semi-custom designs; and, Custom Debossing offers the freedom to submit any unique design, in a small or a large size - small designs measure 4×2 inches and large designs measure 7×3 inches.