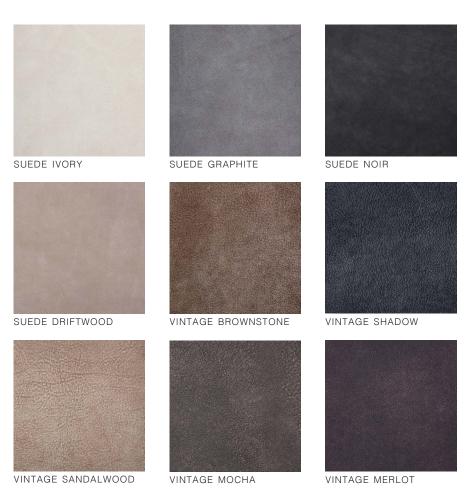

include fine linens and Japanese silks
- Choose DIY printing or have us print and assemble with our semi-matte paper
- Albums include 6 mats, choose up to 24 mats
- Optional cover debossing for personalization
- Due to cost, there are no sample discounts







### WOODEN BOXES

These luxurious wooden presentation boxes are the perfect heirloom for storing, protecting, and showcasing albums or proof prints. They are handcrafted from walnut with various stain choices and a smooth, clean finish.

- Choose from three walnut stains: Natural Light Brown, Warm Medium Brown, and Dark Brown.
- Lid engraving is included







LIGHT BROWN

MEDIUM BROWN

DARK BROWN



# LUXE LINEN



For true color accuracy, please purchase a swatch kit.

# CAROLINE + MATT

### LUXE LEATHER





# LUXE LEATHER II





# LEATHER





### LEATHER II



# CHAMPAGNE

# FABRIC



For true color accuracy, please purchase a swatch kit.



### COASTAL LINEN





### DEBOSSING

We offer three tiers of debossing for personalizing your covers. Standard Debossing includes 14 plain text options on up to two lines; the Debossing Collection offers 16 pre-made and semi-custom designs; and, Custom Debossing offers the freedom to submit any unique design, in a small or a large size - small designs measure 4×2 inches and large designs measure 7×3 inches.

Blind debossing is our default style of debossing, which means no color or foil is added to the impression. Foil debossing is available exclusively on Luxe Linen covers, in gold, rose gold, and silver.



MOONSTONE

Note: Some cover materials deboss better than other